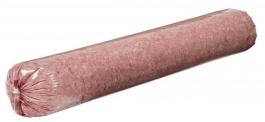

## **Ground Beef 73/27 8/10 Lb**

Product Description - American Foods Group Ground Beef Chubs Are Made With 100-percent Usda Beef With No Fillers. This Beef Is Great For A Variety Of Applications, Giving You Greater Versatility.