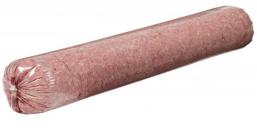

## **Ground Beef 73/27 8/10 Lb**

Product Description - American Foods Group Ground Beef Chubs Are Made With 100-percent Usda Beef With No Fillers. This Beef Is Great For A Variety Of Applications, Giving You Greater Versatility.