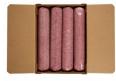

## **Ground Beef 73/27 8/10 Lb**

Product Description - American Foods Group Ground Beef Chubs Are Made With 100-percent Usda Beef With No Fillers. This Beef Is Great For A Variety Of Applications, Giving You Greater Versatility.

Product Code - 20124 GTIN - 90096423201240