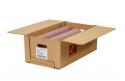

#### **Master Case**

| Piece Count | Net Weight | Gross Weight  |
|-------------|------------|---------------|
| 6           | 60         | 61.88         |
| Width       | Length     | Height        |
| 13.25"      | 23.75"     | 8.75"         |
| TI          | HI         | Cube          |
| 6           | 5          | 1.59 cubic ft |