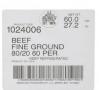

Product Code - 1024006 GTIN - 90096423240065

#### **Master Case**

| Piece Count | Net Weight | Gross Weight  |
|-------------|------------|---------------|
| 1           | 60         | 61.88         |
| Width       | Length     | Height        |
| 13.25       | 23.75      | 8.75          |
| TI          | HI         | Cube          |
| 6           | 5          | 1.59 cubic ft |