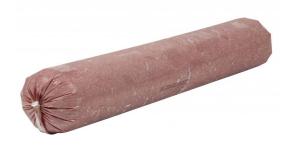

# Ground Beef 80/20 6/10# Chubs

**Product Description** - American Foods Group ground beef chubs are made with 100-percent USDA beef with no fillers. This beef is great for a variety of applications, giving you greater versatility.

#### Features & Benefits

- 80% Lean/20% Fat
- Cook thoroughly to 160°F
- Keep refrigerated
- Convenient bulk packaging for easy storage and meal preparation.
- No Artificial Ingredients
- Best if used within 21 days from the date of production