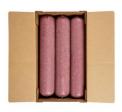

## 81/19 Fine Ground Beef 6/10 Lb Chubs

Product Description - 100% Hand-selected Premium Cut Ground Beef, No Additives

Product Code - 16701 GTIN - 90096423167010

#### **Master Case**

| Piece Count | Net Weight | Gross Weight  |
|-------------|------------|---------------|
| 6           | 60         | 61.88         |
| Width       | Length     | Height        |
| 13.25"      | 23.75"     | 8.75"         |
| TI          | Н          | Cube          |
| 6           | 5          | 1.59 cubic ft |