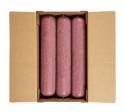

# 81/19 Fine Ground Beef 6/10 Lb Chubs

Product Description - 100% Hand-selected Premium Cut Ground Beef, No Additives

Product Code - 16700 GTIN - 90096423167003

### **Master Case**

| Piece Count | Net Weight | Gross Weight  |
|-------------|------------|---------------|
| 6           | 60         | 61.88         |
| Width       | Length     | Height        |
| 13.25"      | 23.75"     | 8.75"         |
| TI          | HI         | Cube          |
| 6           | 5          | 1.59 cubic ft |