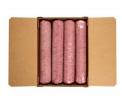

## 81/19 Fine Ground Beef 8/10 Lb Chubs

Product Description - 100% Hand-selected Premium Cut Ground Beef, No Additives

Product Code - 20409 GTIN - 90096423204098

#### **Master Case**

| Piece Count | Net Weight | Gross Weight  |
|-------------|------------|---------------|
| 8           | 80         | 82.2          |
| Width       | Length     | Height        |
| 17.25"      | 23.5"      | 8.75"         |
| TI          | н          | Cube          |
| 4           | 6          | 2.05 cubic ft |