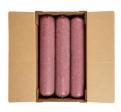

## 85/15 Fine Ground Beef 6/10 Lb Chubs

**Product Description** - 100% Hand-selected Premium Cut Ground Beef, No Additives

Product Code - 23004 GTIN - 90096423230042

#### **Master Case**

| Piece Count | Net Weight | Gross Weight  |
|-------------|------------|---------------|
| 6           | 60         | 61.88         |
| Width       | Length     | Height        |
| 13.25"      | 23.75"     | 8.75"         |
| TI          | н          | Cube          |
| 6           | 5          | 1.59 cubic ft |