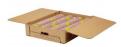

#### **Master Case**

| Piece Count | Net Weight | Gross Weight  |
|-------------|------------|---------------|
| 4           | 40         | 41.61         |
| Width       | Length     | Height        |
| 17.5"       | 23.81"     | 4.63"         |
| TI          | HI         | Cube          |
| 4           | 12         | 1.12 cubic ft |