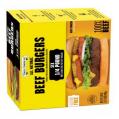

## All Natural 80/20 Beef Burgers 12/1.5 Lb Boxes

Product Description - Great American All-natural 80/20 Beef Burgers Are Juicy, Tender, And Satisfying. Made From Hand-selected Cuts Of Our Premium 100% Beef And Individually Quick-frozen To Preserve Freshness. Packed With Protein, Our Beef Burgers Are An Easy And Convenient Meal. No Need To Thaw! Cook From Frozen On The Grill, Fry In A Pan, Or Under A Broiler, And Serve On A Toasted Bun Piled High With Your Favorite Toppings. For A Delicious Alternative, Serve Smothered With Sautéed Onions And Mushrooms. Family-friendly And Affordable, These High-quality Burgers Save You Money And Time. We Offer A Variety Of Options So Be Sure To Try Them All.

#### Features & Benefits

- 100% Beef
- Quick-Frozen for Freshness
- No Artificial Ingredients
- Excellent Source of Protein
- Gluten-Free
- USDA Approved

Product Code - 82778 GTIN - 10096423827789 UPC Code - 096423827775