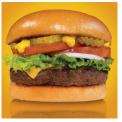

## All Natural 80/20 Beef Burgers 12/1.5 Lb Boxes

Product Description - Great American All-natural 80/20 Beef Burgers Are Juicy, Tender, And Satisfying. Made From Hand-selected Cuts Of Our Premium 100% Beef And Individually Quick-frozen To Preserve Freshness. Packed With Protein, Our Beef Burgers Are An Easy And Convenient Meal. No Need To Thaw! Cook From Frozen On The Grill, Fry In A Pan, Or Under A Broiler, And Serve On A Toasted Bun Piled High With Your Favorite Toppings. For A Delicious Alternative, Serve Smothered With Sautéed Onions And Mushrooms. Family-friendly And Affordable, These High-quality Burgers Save You Money And Time. We Offer A Variety Of Options So Be Sure To Try Them All.