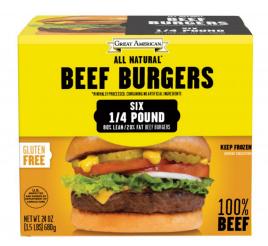

## All Natural 80/20 Beef Burgers 12/1.5 Lb Boxes

Product Description - Great American All-natural 80/20 Beef Burgers Are Juicy, Tender, And Satisfying. Made From Hand-selected Cuts Of Our Premium 100% Beef And Individually Quick-frozen To Preserve Freshness. Packed With Protein, Our Beef Burgers Are An Easy And Convenient Meal. No Need To Thaw! Cook From Frozen On The Grill, Fry In A Pan, Or Under A Broiler, And Serve On A Toasted Bun Piled High With Your Favorite Toppings. For A Delicious Alternative, Serve Smothered With Sautéed Onions And Mushrooms. Family-friendly And Affordable, These High-quality Burgers Save You Money And Time. We Offer A Variety Of Options So Be Sure To Try Them All.

#### Features & Benefits

- 100% Beef
- Quick-Frozen for Freshness
- No Artificial Ingredients
- Excellent Source of Protein
- Gluten-Free
- USDA Approved

Product Code - 82778 GTIN - 10096423827789 UPC Code - 096423827775

# Ingredients

Beef