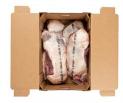

#### **Master Case**

| Piece Count | Net Weight | Gross Weight  |
|-------------|------------|---------------|
| 4           | 57         | 60            |
| Width       | Length     | Height        |
| 15.63"      | 23.38"     | 9.75"         |
| TI          | HI         | Cube          |
| 5           | 5          | 2.06 cubic ft |

#### Storage

| Shelf Life              | Storage Temp                   | Storage Method    |
|-------------------------|--------------------------------|-------------------|
| 35 days from production | Storage Handling:<br>28°F-34°F | Keep Refrigerated |