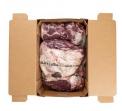

## American Foods Group Choice Fresh Boneless Beef Inside Round 20/up

Product Description - 100% Fresh Beef, No Additives

Product Code - 75082 GTIN - 90096423750823

#### **Master Case**

| Piece Count | Net Weight | Gross Weight  |
|-------------|------------|---------------|
| 3           | 75         | 77.49         |
| Width       | Length     | Height        |
| 15.63"      | 23.38"     | 9.75"         |
| TI          | HI         | Cube          |
| 5           | 5          | 2.06 cubic ft |