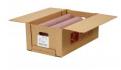

#### **Master Case**

| Piece Count | Net Weight | Gross Weight  |
|-------------|------------|---------------|
| 6           | 60         | 61.88         |
| Width       | Length     | Height        |
| 13.25"      | 23.75"     | 8.75"         |
| TI          | HI         | Cube          |
| 6           | 5          | 1.59 cubic ft |