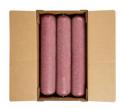

# American Foods Group Fresh 93/7 Fine Ground Beef 6/10 Lb Chubs

**Product Description** - 100% Hand-selected Premium Cut Ground Beef, No Additives

Product Code - 30905 GTIN - 90096423309052

#### **Master Case**

| Piece Count | Net Weight | Gross Weight  |
|-------------|------------|---------------|
| 6           | 60         | 61.88         |
| Width       | Length     | Height        |
| 13.25"      | 23.75"     | 8.75"         |
| TI          | HI         | Cube          |
| 6           | 5          | 1.59 cubic ft |