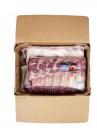

# Angus No Roll Fresh Bone-in Beef Export Rib 2" 16/up

Product Description - 100% Fresh Beef, No Additives

Product Code - 32715 GTIN - 90096423327155

#### **Master Case**

| Piece Count | Net Weight | Gross Weight  |
|-------------|------------|---------------|
| 3           | 60         | 62.69         |
| Width       | Length     | Height        |
| 15.63"      | 23.38"     | 9.75"         |
| TI          | HI         | Cube          |
| 5           | 6          | 2.06 cubic ft |