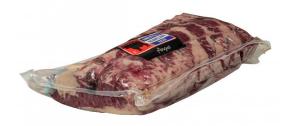

# Angus No Roll Fresh Bone-in Beef Export Rib 2" 16/up

Product Description - 100% Fresh Beef, No Additives

Product Code - 32715 GTIN - 90096423327155