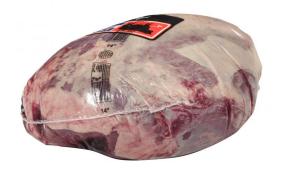

Product Code - 32754 GTIN - 90096423327544

HEARTLAND.



| Piece Count | Net Weight | Gross Weight  |
|-------------|------------|---------------|
| 6           | 78         | 80.61         |
| Width       | Length     | Height        |
| 15.63"      | 23.38"     | 9.75"         |
| TI          | HI         | Cube          |
| 5           | 6          | 2.06 cubic ft |

## Storage

| Shelf Life              | Storage Temp                   | Storage Method    |
|-------------------------|--------------------------------|-------------------|
| 35 days from production | Storage Handling:<br>28°F-34°F | Keep Refrigerated |

## **Preparation**

Cook Thoroughly To 160'F

## Ingredients

Beef











## **Nutrition Facts**

Serving Size – 4 oz

Calories 151

| Calones 131          |