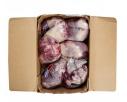

Product Code - 32754 GTIN - 90096423327544

HEARTLAND.

| Piece Count | Net Weight | Gross Weight  |
|-------------|------------|---------------|
| 6           | 78         | 80.61         |
| Width       | Length     | Height        |
| 15.63"      | 23.38"     | 9.75"         |
| TI          | HI         | Cube          |
| 5           | 6          | 2.06 cubic ft |