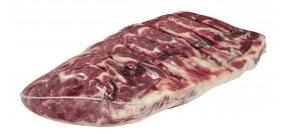

## Ribeye Lipon 2x2 13/up No Roll Angus

**Product Description** - Made From 100% Fresh No Roll Angus Grade Beef And Contains No Additives

Product Code - 32717 GTIN - 90096423327179