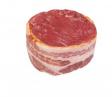

# Applewood Smoked Bacon Wrapped Beef Filets 8/10 oz Rigid Packs

**Product Description** - Bring fine-dining steakhouse flavors to your dinner table at a price your wallet will love with Applewood Smoked Bacon Wrapped Beef Filets. Each tenderloin is carefully hand trimmed, packed with flavor and wrapped in sweet, smoky bacon.

## Ingredients

Beef, Water, Less Than 2% Salt, Natural Flavors (Including Mesquite Smoke), Sodium Lactate, Sodium Acetate, Torula Yeast, Autolyzed Yeast Extract, Sodium Phosphates. Wrapped In Bacon Cured With: Water, Salt, Natural Flavors (Including Applewood Smoke), Sugar, Sodium Phosphates, Sodium Erythorbate, Sodium Nitrite. daily diet. 2,000 calories a day is used for general nutrition advice.