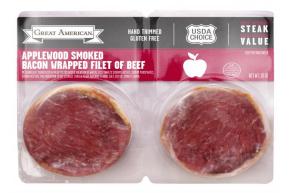

# Applewood Smoked Bacon Wrapped Beef Filets 8/10 oz Rigid Packs

**Product Description** - Bring fine-dining steakhouse flavors to your dinner table at a price your wallet will love with Applewood Smoked Bacon Wrapped Beef Filets. Each tenderloin is carefully hand trimmed, packed with flavor and wrapped in sweet, smoky bacon.

#### Features & Benefits

- Made with Angus Beef Tenderloin
- Hand Trimmed
- USDA Choice
- Gluten Free

Product Code - 1075142

GTIN - 10079041751421