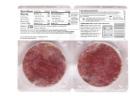

# **Nutrition Facts**

Serving Size – 5 oz

Calories 230 Calories from Fat 130

| Total Fat 14g    | 22%      |
|------------------|----------|
| Saturated Fat 5g | 25%      |
| Trans Fat 0g     |          |
| Cholesterol 85mg | 28%      |
| Sodium 900mg     | 38%      |
| Total Carbs 1g   |          |
| Dietary Fiber 0g |          |
| Sugars 0g        |          |
| Protein 24g      |          |
|                  |          |
| Calcium 2%       | Iron 15% |
|                  |          |

\*The % Daily Value tells you how much a nutrient in a serving of food contributes to a

## Ingredients

Beef, Water, Less Than 2% Salt, Natural Flavors (Including Mesquite Smoke), Sodium Lactate, Sodium Acetate, Torula Yeast, Autolyzed Yeast Extract, Sodium Phosphates. Wrapped In Bacon Cured With: Water, Salt, Natural Flavors (Including Applewood Smoke), Sugar, Sodium Phosphates, Sodium Erythorbate, Sodium Nitrite. daily diet. 2,000 calories a day is used for general nutrition advice.