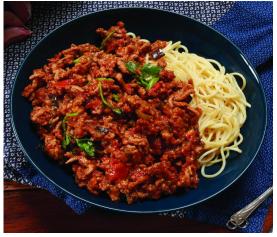

# **Nutrition Facts**

Serving Size - 4 oz

Calories 269 Calories from Fat 180

Total Fat 20g 31% Saturated Fat 8g 39% Trans Fat 1g

Sodium 76mg 3% Total Carbs 0g 0% Dietary Fiber 0g 0%

Sugars 0g Protein 20g

Cholesterol 79mg

Vitamin A 0% Calcium 2% Vitamin C 0% Iron 13%





## Beef Chuck Fine Ground, 82% Lean 18% Fat, 4-10 **Pound Tubes Per 40 Pound Catch Weight Master Case**

Product Description - 100% Hand-selected Premium Cut Ground Beef, No Additives

Product Code - 31400 GTIN - 90096423314001

#### **Master Case**

| Piece Count | Net Weight | Gross Weight  |
|-------------|------------|---------------|
| 4           | 40         | 41.61         |
| Width       | Length     | Height        |
| 17.5"       | 23.81"     | 4.63"         |
| TI          | Н          | Cu