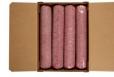

## Beef Chuck Fine Ground, 82% Lean 18% Fat, 4-10 **Pound Tubes Per 40 Pound Catch Weight Master Case**

Product Description - 100% Hand-selected Premium Cut Ground Beef, No Additives

Product Code - 31400 GTIN - 90096423314001