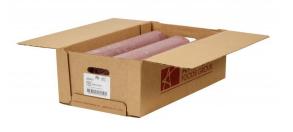

# Beef Fine Ground 73% Lean 27% Fat, 6-10 Pound Tubes Per 60 Pound Catch Weight Master Case

**Product Description** - 100% Hand-selected Premium Cut Ground Beef, No Additives

Product Code - 23401 GTIN - 90096423234019

#### **Master Case**

| Piece Count | Net Weight | Gross Weight  |
|-------------|------------|---------------|
| 6           | 60         | 61.88         |
| Width       | Length     | Height        |
| 13.25"      | 23.75"     | 8.75"         |
| TI          | HI         | Cube          |
| 6           | 5          | 1.59 cubic ft |