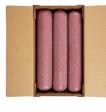

# Beef Fine Ground 73% Lean 27% Fat, 6-10 Pound Tubes Per 60 Pound Catch Weight Master Case

**Product Description** - 100% Hand-selected Premium Cut Ground Beef, No Additives

Product Code - 23401 GTIN - 90096423234019