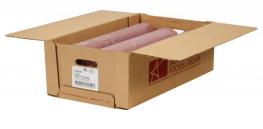

## Beef Fine Ground 73% Lean 27% Fat, 6-10 Pound **Tubes Per 60 Pound Catch Weight Master Case**

Product Description - 100% Hand-selected Premium Cut Ground Beef, No Additives

Product Code - 23400 GTIN - 90096423234002

#### **Master Case**

| Piece Count | Net Weight | Gross Weight  |
|-------------|------------|---------------|
| 6           | 60         | 61.88         |
| Width       | Length     | Height        |
| 13.25"      | 23.75"     | 8.75"         |
| TI          | HI         | Cube          |
| 6           | 5          | 1.59 cubic ft |