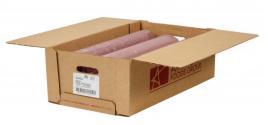

## Beef Fine Ground 73% Lean 27% Fat, 6-10 Pound **Tubes Per 60 Pound Catch Weight Master Case**

Product Description - 100% Hand-selected Premium Cut Ground Beef, No Additives

Product Code - 23400 GTIN - 90096423234002

#### **Master Case**

| Piece Count | Net Weight | Gross Weight  |
|-------------|------------|---------------|
| 6           | 60         | 61.88         |
| Width       | Length     | Height        |
| 13.25"      | 23.75"     | 8.75"         |
| TI          | HI         | Cube          |
| 6           | 5          | 1.59 cubic ft |