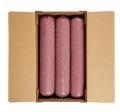

## Beef Fine Ground 73% Lean 27% Fat, 6-10 Pound **Tubes Per 60 Pound Catch Weight Master Case**

Product Description - 100% Hand-selected Premium Cut Ground Beef, No Additives

Product Code - 23400 GTIN - 90096423234002

#### **Master Case**

| Piece Count | Net Weight | Gross Weight  |
|-------------|------------|---------------|
| 6           | 60         | 61.88         |
| Width       | Length     | Height        |
| 13.25"      | 23.75"     | 8.75"         |
| TI          | HI         | Cube          |
| 6           | 5          | 1.59 cubic ft |