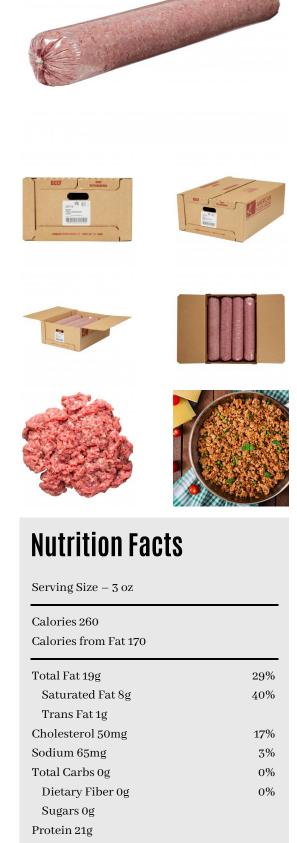

| Vitamin A 0% | Calcium 2% |
|--------------|------------|
| Vitamin C 0% | Iron 10%   |
|              |            |

# Beef Fine Ground, 73% Lean 27% Fat, 8-10 Pound Tubes Per 80 Pound Catch Weight Master Case

**Product Description** - 100% Hand-selected Premium Cut Ground Beef, No Additives

Product Code - 20115

GTIN - 90096423201158

### Master Case

| Piece Count | Net Weight | Gross Weight  |
|-------------|------------|---------------|
| 8           | 80         | 82.2          |
| Width       | Length     | Height        |
| 17.25"      | 23.5"      | 8.75"         |
| TI          | HI         | Cube          |
| 4           | 6          | 2.05 cubic ft |

## Ingredients

Beef

\*The % Daily Value tells you how much a nutrient in a serving of food contributes to a daily diet. 2,000 calories a day is used for general nutrition advice.