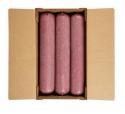

# Ground Beef 75/25 6/10# Chubs

**Product Description** - American Foods Group ground beef chubs are made with 100-percent USDA beef with no fillers. This beef is great for a variety of applications, giving you greater versatility.

#### Features & Benefits

- Keep refrigerated
- 75% Lean/25% Fat
- Convenient bulk packaging for easy storage and meal preparation.
- No Artificial Ingredients
- Cook thoroughly to 160°F
- Best if used within 21 days from the date of production