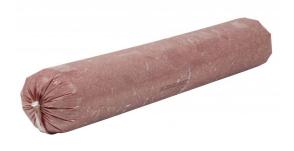

# Ground Beef 75/25 6/10# Chubs

**Product Description** - American Foods Group ground beef chubs are made with 100-percent USDA beef with no fillers. This beef is great for a variety of applications, giving you greater versatility.

#### Features & Benefits

- Keep refrigerated
- 75% Lean/25% Fat
- Convenient bulk packaging for easy storage and meal preparation.
- No Artificial Ingredients
- Cook thoroughly to 160°F
- Best if used within 21 days from the date of production