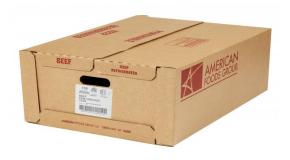

# Beef Fine Ground, 75% Lean 25% Fat, 8-10 Pound Tubes Per 80 Pound Catch Weight Master Case

 $\begin{tabular}{ll} \textbf{Product Description - } 100\% \ Hand-selected \ Premium \ Cut \ Ground \ Beef, \ No \ Additives \end{tabular}$ 

#### **Master Case**

| Piece Count | Net Weight | Gross Weight  |
|-------------|------------|---------------|
| 8           | 80         | 82.2          |
| Width       | Length     | Height        |
| 17.25"      | 23.5"      | 8.75"         |
| TI          | HI         | Cube          |
| 4           | 6          | 2.05 cubic ft |