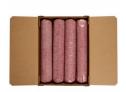

# Beef Fine Ground, 75% Lean 25% Fat, 8-10 Pound Tubes Per 80 Pound Catch Weight Master Case

 $\begin{tabular}{ll} \textbf{Product Description - } 100\% \ Hand-selected \ Premium \ Cut \ Ground \ Beef, \ No \ Additives \end{tabular}$ 

#### **Master Case**

| Piece Count | Net Weight | Gross Weight  |
|-------------|------------|---------------|
| 8           | 80         | 82.2          |
| Width       | Length     | Height        |
| 17.25"      | 23.5"      | 8.75"         |
| TI          | HI         | Cube          |
| 4           | 6          | 2.05 cubic ft |