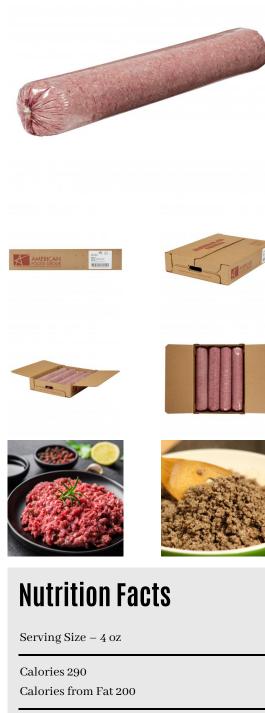

| Total Fat 23g    | 35%        |
|------------------|------------|
| Saturated Fat 9g | 45%        |
| Trans Fat 1.5g   |            |
| Cholesterol 80mg | 27%        |
| Sodium 75mg      | 3%         |
| Total Carbs 0g   | 0%         |
| Dietary Fiber 0g | 0%         |
| Sugars 0g        |            |
| Protein 19g      |            |
| Vitamin A 0%     | Calcium 2% |
| Vitamin C 0%     | Iron 10%   |

# Beef Fine Ground, 80% Lean 20% Fat, 4-10 Pound Tubes Per 40 Pound Catch Weight Master Case

**Product Description** - 100% Hand-selected Premium Cut Ground Beef, No Additives

Product Code - 30700

GTIN - 90096423307003

#### Master Case

| Piece Count | Net Weight | Gross Weight  |
|-------------|------------|---------------|
| 4           | 40         | 41.61         |
| Width       | Length     | Height        |
| 17.5"       | 23.81"     | 4.63"         |
| TI          | HI         | Cube          |
| 4           | 12         | 1.12 cubic ft |