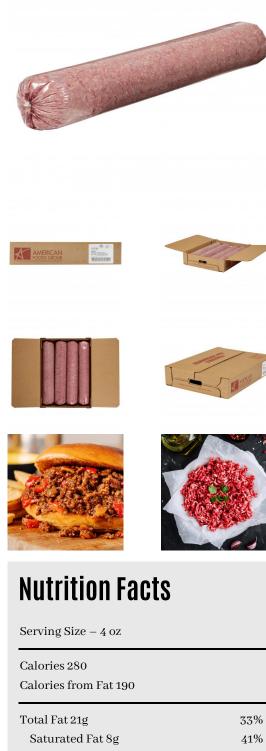

# Beef Fine Ground, 81% Lean 19% Fat, 4-10 Pound Tubes Per 40 Pound Catch Weight Master Case

**Product Description** - 100% Hand-selected Premium Cut Ground Beef, No Additives

Product Code - 16730

GTIN - 90096423167300

### Master Case

| Piece Count | Net Weight | Gross Weight  |
|-------------|------------|---------------|
| 4           | 40         | 41.61         |
| Width       | Length     | Height        |
| 17.5"       | 23.81"     | 4.63"         |
| TI          | HI         | Cube          |
| 4           | 12         | 1.12 cubic ft |