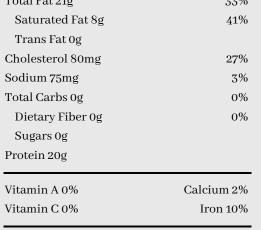

## Ingredients

Beef

\*The % Daily Value tells you how much a nutrient in a serving of food contributes to a daily diet. 2,000 calories a day is used for general nutrition advice.