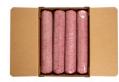

# Beef Fine Ground, 81% Lean 19% Fat, 8-10 Pound **Tubes Per 80 Pound Catch Weight Master Case**

Product Description - 100% Hand-selected Premium Cut Ground Beef, No Additives

Product Code - 20421 GTIN - 90096423204210