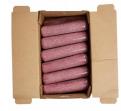

# Beef Fine Ground, 85% Lean 15% Fat, 12-4 Pound **Tubes Per 48 Pound Catch Weight Master Case**

Product Description - 100% Hand-selected Premium Cut Ground Beef, No Additives

Product Code - 13304 GTIN - 90096423133046

#### **Master Case**

| Piece Count | Net Weight | Gross Weight  |
|-------------|------------|---------------|
| 12          | 48         | 49.85         |
| Width       | Length     | Height        |
| 13.25"      | 23.75"     | 8.75"         |
| TI          | Н          | Cube          |
| 6           | 5          | 1.59 cubic ft |