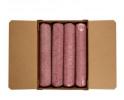

## Beef Fine Ground, 85% Lean 15% Fat, 4-10 Pound **Tubes Per 40 Pound Catch Weight Master Case**

Product Description - 100% Hand-selected Premium Cut Ground Beef, No Additives

Product Code - 51200 GTIN - 90096423512001

#### **Master Case**

| Piece Count | Net Weight | Gross Weight  |
|-------------|------------|---------------|
| 4           | 40         | 41.61         |
| Width       | Length     | Height        |
| 17.5"       | 23.81"     | 4.63"         |
| TI          | HI         | Cube          |
| 4           | 12         | 1.12 cubic ft |