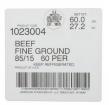

# **Nutrition Facts**

Serving Size – 3.5 oz

Calories 220

| Calories 220          |          |  |
|-----------------------|----------|--|
| Calories from Fat 150 |          |  |
| Total Fat 15g         | 19%      |  |
| Saturated Fat 6g      | 30%      |  |
| Trans Fat 1g          |          |  |
| Cholesterol 70mg      | 23%      |  |
| Sodium 65mg           | 3%       |  |
| Total Carbs 0g        |          |  |
| Dietary Fiber 0g      |          |  |
| Sugars 0g             |          |  |
| Protein 19g           |          |  |
|                       |          |  |
| Calcium 2%            | Iron 10% |  |







# Ground Beef 85/15 6/10# Chubs

**Product Description** - American Foods Group ground beef chubs are made with 100-percent USDA beef with no fillers. This beef is g