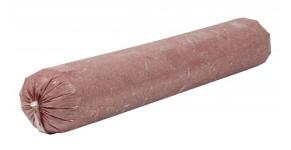

# Ground Beef 85/15 6/10# Chubs

**Product Description** - American Foods Group ground beef chubs are made with 100-percent USDA beef with no fillers. This beef is great for a variety of applications, giving you greater versatility.