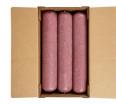

# Ground Beef 85/15 6/10# Chubs

**Product Description** - American Foods Group ground beef chubs are made with 100-percent USDA beef with no fillers. This beef is great for a variety of applications, giving you greater versatility.

#### **Master Case**

| Piece Count | Net Weight | Gross Weight  |
|-------------|------------|---------------|
| 1           | 60         | 61.88         |
| Width       | Length     | Height        |
| 13.25       | 23.75      | 8.75          |
| TI          | HI         | Cube          |
| 6           | 5          | 1.59 cubic ft |