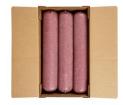

# Beef Fine Ground, 90% Lean 10% Fat, 6-10 Pound Tubes Per 60 Pound Catch Weight Master Case

**Product Description** - 100% Hand-selected Premium Cut Ground Beef, No Additives

Product Code - 23500 GTIN - 90096423235009

#### **Master Case**

| Piece Count | Net Weight | Gross Weight  |
|-------------|------------|---------------|
| 6           | 60         | 61.88         |
| Width       | Length     | Height        |
| 13.25"      | 23.75"     | 8.75"         |
| TI          | HI         | Cube          |
| 6           | 5          | 1.59 cubic ft |