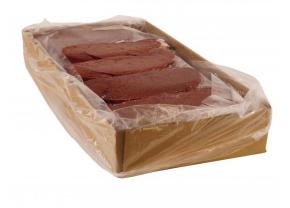

## Beef Liver 40/4 oz Slices

Product Description - The Superfood Powerhouse. Beef liver is one of the most nutrient-dense foods available - it's low in calories, rich in high-quality protein and contains an incredible amount of essential vitamins and minerals. The health benefits of such a high-protein intake speak for themselves, having been shown to increase metabolic rate, reduce appetite and help build and preserve muscle during weight loss. Liver also supports healthy brain function, and helps your body product natural energy through healthy cell function. Don't underestimate the super power of beef liver.

#### Features & Benefits

- USDA Approved
- Excellent Source of Protein, Vitamin A, and Iron
- Keep Frozen
- Skinned and Deveined

Product Code - 1068306 GTIN - 10079041683067