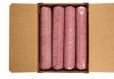

# Beef Round Fine Ground, 85% Lean 15% Fat, 8-10 Pound Tubes Per 80 Pound Catch Weight Master Case

**Product Description** - 100% Hand-selected Premium Cut Ground Beef, No Additives

Product Code - 21610 GTIN - 90096423216107

#### **Master Case**

| Piece Count | Net Weight | Gross Weight  |
|-------------|------------|---------------|
| 8           | 80         | 82.2          |
| Width       | Length     | Height        |
| 17.25"      | 23.5"      | 8.75"         |
| TI          | Н          | Cube          |
| 4           | 6          | 2.05 cubic ft |