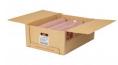

#### **Master Case**

| Piece Count | Net Weight | Gross Weight  |
|-------------|------------|---------------|
| 8           | 80         | 82.2          |
| Width       | Length     | Height        |
| 17.25"      | 23.5"      | 8.75"         |
| TI          | Н          | Cube          |
| 4           | 6          | 2.05 cubic ft |