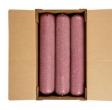

## Beef Round Fine Ground, 87% Lean 13% Fat, 6-10 Pound Tubes Per 60 Pound Catch Weight Master Case

**Product Description** - 100% Hand-selected Premium Cut Ground Beef, No Additives

Product Code - 22450

#### Master Case

| Piece Count | Net Weight | Gross Weight  |
|-------------|------------|---------------|
| 6           | 60         | 61.88         |
| Width       | Length     | Height        |
| 13.25"      | 23.75"     | 8.75"         |
| TI          | HI         | Cube          |
| 6           | 5          | 1.59 cubic ft |