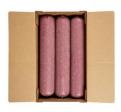

# Beef Sirloin Fine Ground, 90% Lean 10% Fat, 6-10 Pound Tubes Per 60 Pound Catch Weight Master Case

**Product Description** - 100% Hand-selected Premium Cut Ground Beef, No Additives

Product Code - 41305