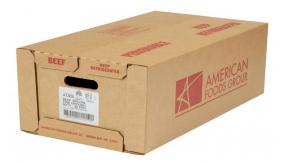

# Beef Sirloin Fine Ground, 90% Lean 10% Fat, 6-10 Pound Tubes Per 60 Pound Catch Weight Master Case

**Product Description** - 100% Hand-selected Premium Cut Ground Beef, No Additives

Product Code - 41305

#### Master Case

| Piece Count | Net Weight | Gross Weight  |
|-------------|------------|---------------|
| 6           | 60         | 61.88         |
| Width       | Length     | Height        |
| 13.25"      | 23.75"     | 8.75"         |
| TI          | HI         | Cube          |
| 6           | 5          | 1.59 cubic ft |