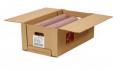

# Beef Sirloin Fine Ground, 90% Lean 10% Fat, 6-10 Pound Tubes Per 60 Pound Catch Weight Master Case

**Product Description** - 100% Hand-selected Premium Cut Ground Beef, No Additives

Product Code - 41305

#### Master Case

| Piece Count | Net Weight | Gross Weight  |
|-------------|------------|---------------|
| 6           | 60         | 61.88         |
| Width       | Length     | Height        |
| 13.25"      | 23.75"     | 8.75"         |
| TI          | HI         | Cube          |
| 6           | 5          | 1.59 cubic ft |