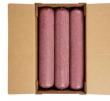

# Beef Sirloin Fine Ground, 90% Lean 10% Fat, 6-10 Pound Tubes Per 60 Pound Catch Weight Master Case

**Product Description** - 100% Hand-selected Premium Cut Ground Beef, No Additives

Product Code - 22300 GTIN - 90096423223006

#### **Master Case**

| Piece Count | Net Weight | Gross Weight  |
|-------------|------------|---------------|
| 6           | 60         | 61.88         |
| Width       | Length     | Height        |
| 13.25"      | 23.75"     | 8.75"         |
| TI          | HI         | Cube          |
| 6           | 5          | 1.59 cubic ft |