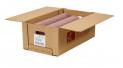

## Beef Sirloin Fine Ground, 92% Lean 8% Fat, 6-10 Pound Tubes Per 60 Pound Catch Weight Master Case

**Product Description** - 100% Hand-selected Premium Cut Ground Beef, No Additives

Net Weight

60

Length

## Master Case

**Piece Count** 

6

Width

13.25"

| ©2024 American Foods Group, LLC • All Rights Reserved • Printed on 04/24/2024 |
|-------------------------------------------------------------------------------|
|                                                                               |