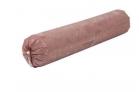

## Beef Sirloin Fine Ground, 92% Lean 8% Fat, 6-10 Pound Tubes Per 60 Pound Catch Weight Master Case

**Product Description** - 100% Hand-selected Premium Cut Ground Beef, No Additives

Net Weight

60

Length