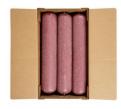

## Beef Sirloin Fine Ground, 92% Lean 8% Fat, 6-10 Pound Tubes Per 60 Pound Catch Weight Master Case

**Product Description** - 100% Hand-selected Premium Cut Ground Beef, No Additives

Net Weight

60

Length

## Master Case

**Piece Count** 

6

Width

13.25"

| ©2024 American Foods Group, LLC • All Rights Reserved • Printed on 04/24/2024 |
|-------------------------------------------------------------------------------|
|                                                                               |