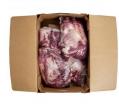

Product Description - Made From 100% Fresh Select Grade Beef And Contains No Additives

Product Code - 76007 GTIN - 90096423760075

| Piece Count | Net Weight | Gross Weight  |
|-------------|------------|---------------|
| 5           | 70         | 72            |
| Width       | Length     | Height        |
| 15.63"      | 23.38"     | 9.75"         |
| TI .        | HI         | Cube          |
| 5           | 5          | 2.06 cubic ft |

## **Ingredients**

Beef