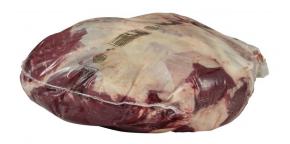

Product Description - Made From 100% Fresh Select Grade Beef And Contains No Additives

Product Code - 76007 GTIN - 90096423760075

| Piece Count | Net Weight | Gross Weight  |
|-------------|------------|---------------|
| 5           | 70         | 72            |
| Width       | Length     | Height        |
| 15.63"      | 23.38"     | 9.75"         |
| TI .        | HI         | Cube          |
| 5           | 5          | 2.06 cubic ft |

## **Ingredients**

Beef