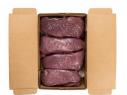

#### **Master Case**

| Piece Count | Net Weight | Gross Weight  |
|-------------|------------|---------------|
| 7           | 45         | 47.29         |
| Width       | Length     | Height        |
| 15.5"       | 23.38"     | 7"            |
| TI          | Н          | Cube          |
| 8           | 6          | 1.47 cubic ft |