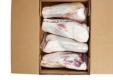

## Shank Bone In Choice

**Product Description** - Made From 100% Choice-grade Fresh Beef And Contains No Additives.

Product Code - 38030

GTIN - 90096423380303

#### Master Case

| Piece Count | Net Weight | Gross Weight  |
|-------------|------------|---------------|
| 4           | 40         | 42            |
| Width       | Length     | Height        |
| 15.5"       | 23.38"     | 7"            |
| TI          | HI         | Cube          |
| 5           | 10         | 1.47 cubic ft |