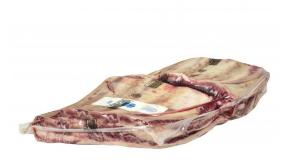

## Choice Fresh Bone-in Beef Short Rib 9"

Product Description - 100% Fresh Beef, No Additives

Product Code - 35775 GTIN - 90096423357756