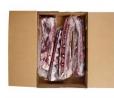

#### **Master Case**

| Piece Count | Net Weight | Gross Weight  |
|-------------|------------|---------------|
| 4           | 29         | 31.59         |
| Width       | Length     | Height        |
| 15.5"       | 23.38"     | 7"            |
| TI          | HI         | Cube          |
| 5           | 10         | 1.47 cubic ft |