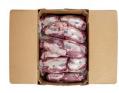

## Choice Fresh Boneless Beef 191a Butt Tender

Product Description - 100% Fresh Beef, No Additives

Product Code - 35994 GTIN - 90096423359941

#### **Master Case**

| Piece Count | Net Weight | Gross Weight  |
|-------------|------------|---------------|
| 12          | 74         | 76.15         |
| Width       | Length     | Height        |
| 15.63"      | 23.38"     | 9.75"         |
| TI          | HI         | Cube          |
| 5           | 6          | 2.06 cubic ft |