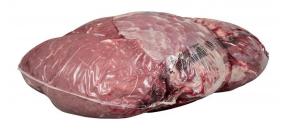

## Choice Fresh Boneless Beef Ball Tips 2/up

Product Description - This Choice Fresh Boneless Beef Ball Tips Are Made From 100% Choice Fresh Beef And Contain No Additives. Each Ball Tip Weighs Approximately 2-4.5 Pounds. There Are 5 Ball Tips Per Bag And Each Master Case Contains 4 Bags. The Master Case Dimensions Are 23.38 Inches Long By 15.63 Inches Wide By 9.75 Inches High.