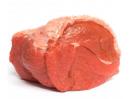

## Choice Fresh Boneless Beef Ball Tips 2/up

Product Description - This Choice Fresh Boneless Beef Ball Tips Are Made From 100% Choice Fresh Beef And Contain No Additives. Each Ball Tip Weighs Approximately 2-4.5 Pounds. There Are 5 Ball Tips Per Bag And Each Master Case Contains 4 Bags. The Master Case Dimensions Are 23.38 Inches Long By 15.63 Inches Wide By 9.75 Inches High.