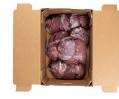

## Choice Fresh Boneless Beef Ball Tips 2/up

Product Description - This Choice Fresh Boneless Beef Ball Tips Are Made From 100% Choice Fresh Beef And Contain No Additives. Each Ball Tip Weighs Approximately 2-4.5 Pounds. There Are 5 Ball Tips Per Bag And Each Master Case Contains 4 Bags. The Master Case Dimensions Are 23.38 Inches Long By 15.63 Inches Wide By 9.75 Inches High.