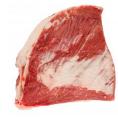

# Choice Fresh Boneless Beef Brisket 8/10

**Product Description** - The Choice Fresh Boneless Beef Brisket Is Made From 100% Choice Fresh Beef And Contains No Additives. Each Brisket Weighs Approximately 8-10 Pounds. There Are 8 Briskets Per 54 Net Weight Master Case. The Master Case Dimensions Are 23.38l X 15.63w X 9.75h Inches.