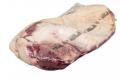

# Choice Fresh Boneless Beef Brisket 8/10

**Product Description** - The Choice Fresh Boneless Beef Brisket Is Made From 100% Choice Fresh Beef And Contains No Additives. Each Brisket Weighs Approximately 8-10 Pounds. There Are 8 Briskets Per 54 Net Weight Master Case. The Master Case Dimensions Are 23.38l X 15.63w X 9.75h Inches.

# **Ingredients**

Beef