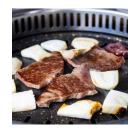

# **Nutrition Facts**

Serving Size – 3.5 oz

\_ .

| Calories 230         |            |
|----------------------|------------|
| Calories from Fat 35 |            |
| Total Fat 17g        | 22%        |
| Saturated Fat 7g     | 35%        |
| Trans Fat 1g         |            |
| Cholesterol 70mg     | 23%        |
| Sodium 65mg          | 3%         |
| Total Carbs 0g       | 0%         |
| Dietary Fiber 0g     | 0%         |
| Sugars 0g            |            |
| Protein 19g          |            |
| Vitamin A 0%         | Calcium 0% |
| Vitamin C 0%         | Iron 10%   |





## **Chuck Flap Choice**

 $\begin{tabular}{ll} \textbf{Product Description} - \textbf{Made From 100\% Choice-grade Fresh Beef And Contains No Additives.} \end{tabular}$ 

Product Code - 75673 GTIN - 900