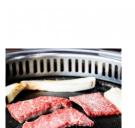

# **Nutrition Facts**

Serving Size – 3.5 oz

\_ .

| Calories 230         |            |
|----------------------|------------|
| Calories from Fat 35 |            |
| Total Fat 17g        | 22%        |
| Saturated Fat 7g     | 35%        |
| Trans Fat 1g         |            |
| Cholesterol 70mg     | 23%        |
| Sodium 65mg          | 3%         |
| Total Carbs 0g       | 0%         |
| Dietary Fiber 0g     | 0%         |
| Sugars 0g            |            |
| Protein 19g          |            |
| Vitamin A 0%         | Calcium 0% |
| Vitamin C 0%         | Iron 10%   |





## **Chuck Flap Choice**

 $\begin{tabular}{ll} \textbf{Product Description} - \textbf{Made From 100\% Choice-grade Fresh Beef And Contains No Additives.} \end{tabular}$ 

Product Code - 75673 GTIN - 9