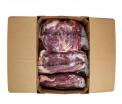

## Choice Fresh Boneless Beef Flank Steak

Product Description - American Foods Group Fresh Boneless Beef Flank Steak, Choice Grade, 6 Bags Per 75 Pound Average Weight Master Case, 6 Flank Steaks Per Bag • Each Master Case Has An Approximate Weight Of 75-pounds And Contains 6 Bags Of Flank Steaks. • Each Vacuum-sealed Bag Contains 6 Boneless Beef Flank Steaks That Weigh Approximately 1.1-2.8 Pounds Each. • Yield Varies. • Made From 100% Fresh Choice Grade Beef And Contains No Additives. • Cook Thoroughly To 160°f. • Keep Refrigerated. • Best If Used Within 35 Days From The Date Of Production • Dimensions: 23.38 Inches Long By 15.63 Inches Wide By 9.75 Inches High