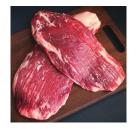

## Choice Fresh Boneless Beef Flank Steak

Product Description - American Foods Group Fresh Boneless Beef Flank Steak, Choice Grade, 6 Bags Per 75 Pound Average Weight Master Case, 6 Flank Steaks Per Bag • Each Master Case Has An Approximate Weight Of 75-pounds And Contains 6 Bags Of Flank Steaks. • Each Vacuum-sealed Bag Contains 6 Boneless Beef Flank Steaks That Weigh Approximately 1.1-2.8 Pounds Each. • Yield Varies. • Made From 100% Fresh Choice Grade Beef And Contains No Additives. • Cook Thoroughly To 160°f. • Keep Refrigerated. • Best If Used Within 35 Days From The Date Of Production • Dimensions: 23.38 Inches Long By 15.63 Inches Wide By 9.75 Inches High