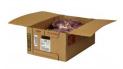

## Choice Fresh Boneless Beef Flank Steak

Product Description - American Foods Group Fresh Boneless Beef Flank Steak, Choice Grade, 6 Bags Per 75 Pound Average Weight Master Case, 6 Flank Steaks Per Bag • Each Master Case Has An Approximate Weight Of 75-pounds And Contains 6 Bags Of Flank Steaks. • Each Vacuum-sealed Bag Contains 6 Boneless Beef Flank Steaks That Weigh Approximately 1.1-2.8 Pounds Each. • Yield Varies. • Made From 100% Fresh Choice Grade Beef And Contains No Additives. • Cook Thoroughly To 160°f. • Keep Refrigerated. • Best If Used Within 35 Days From The Date Of Production • Dimensions: 23.38 Inches Long By 15.63 Inches Wide By 9.75 Inches High