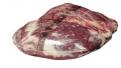

## Choice Fresh Boneless Beef Flank Steak

Product Description - American Foods Group Fresh Boneless Beef Flank Steak, Choice Grade, 6 Bags Per 75 Pound Average Weight Master Case, 6 Flank Steaks Per Bag • Each Master Case Has An Approximate Weight Of 75-pounds And Contains 6 Bags Of Flank Steaks. • Each Vacuum-sealed Bag Contains 6 Boneless Beef Flank Steaks That Weigh Approximately 1.1-2.8 Pounds Each. • Yield Varies. • Made From 100% Fresh Choice Grade Beef And Contains No Additives. • Cook Thoroughly To 160°f. • Keep Refrigerated. • Best If Used Within 35 Days From The Date Of Production • Dimensions: 23.38 Inches Long By 15.63 Inches Wide By 9.75 Inches High