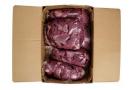

#### **Master Case**

| Piece Count | Net Weight | Gross Weight  |
|-------------|------------|---------------|
| 5           | 70         | 72            |
| Width       | Length     | Height        |
| 15.63"      | 23.38"     | 9.75"         |
| TI          | HI         | Cube          |
| 5           | 6          | 2.06 cubic ft |

### Storage

| Shelf Life              | Storage Temp                   | Storage Method    |
|-------------------------|--------------------------------|-------------------|
| 35 days from production | Storage Handling:<br>28°F-34°F | Keep Refrigerated |