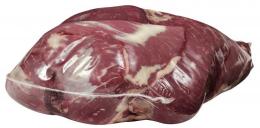

# **Rib Lifter Meat Choice**

Product Description - Made From 100% Fresh Choice Grade Beef And Contains No Additives

Product Code - 75052 GTIN - 90096423750526