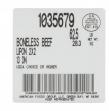

# **Nutrition Facts**

Serving Size -3.5 oz

Calories 190

Iron 15%

Calories from Fat 80

| Calories from Fat 80 |     |
|----------------------|-----|
| Total Fat 11g        | 14% |
| Saturated Fat 4.5g   | 23% |
| Trans Fat 0g         |     |
| Cholesterol 65mg     | 22% |
| Sodium 90mg          | 4%  |
| Total Carbs 0g       |     |
| Dietary Fiber 0g     |     |
| Sugars 0g            |     |
| Protein 19g          |     |
| ·                    |     |

\*The % Daily Value tells you how much a nutrient in a serving of food contributes to a





## Ribeye Lipon 2X2 13/Dn Choice

**Product Description** - The America's Heartland Boneless Beef Ribeye Lipon is 100% Choice Grade beef and contains no additives.

#### Features & Benefits

- Yield varies
- Cook thoroughly to 160°F