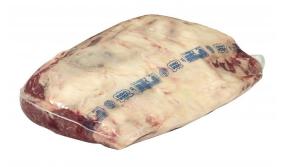

## Ribeye Lipon 2X2 13/Dn Choice

**Product Description** - The America's Heartland Boneless Beef Ribeye Lipon is 100% Choice Grade beef and contains no additives.