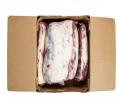

# Ribeye Lipon 2x2 13/up Choice

Product Description - Made From 100% Choice-grade Fresh Beef And Contains No Additives.

Product Code - 35529 GTIN - 90096423355295

#### **Master Case**

| Piece Count | Net Weight | Gross Weight  |
|-------------|------------|---------------|
| 4           | 73         | 75            |
| Width       | Length     | Height        |
| 15.63"      | 23.38"     | 9.75"         |
| TI          | HI         | Cube          |
| 5           | 6          | 2.06 cubic ft |