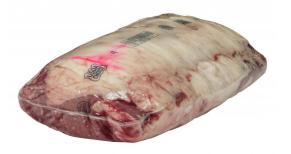

## Choice Fresh Boneless Beef Ribeye Lipon 2x2 13/up

Product Description - 100% Fresh Beef, No Additives

Product Code - 75920 GTIN - 90096423759208